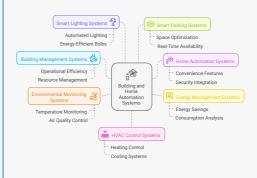

# Building & Home Automation Systems

Systems that automate and control various functions within buildings and homes, enhancing energy efficiency, comfort, and convenience.