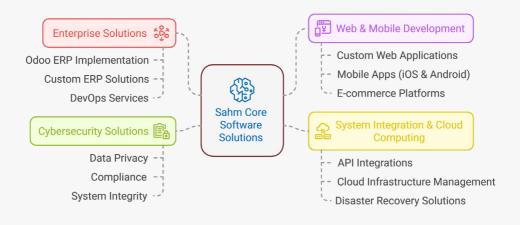

### **Software Solutions**

Our Software Solutions include Odoo ERP implementation, custom software development, web and mobile applications, system integration, cloud computing, and cybersecurity. We provide scalable and secure solutions to enhance business efficiency, automation, and digital transformation.

We provide Odoo ERP implementation, custom ERP solutions, and DevOps services to streamline business operations, enhance productivity, and automate workflows.

Our Graphic Design services enhance brand identity through creative logos, branding, marketing materials, UI/UX design, and digital content, ensuring impactful and engaging visuals.

Our team develops custom web applications, mobile apps (iOS & Android), and e-commerce platforms, ensuring seamless user experiences and scalability.

We specialize in API & system integrations, cloud infrastructure management, virtualization, and disaster recovery solutions to ensure seamless connectivity and scalability.

We provide comprehensive cybersecurity solutions designed to protect businesses from a wide range of cyber threats and ensure data privacy, compliance, and system integrity.