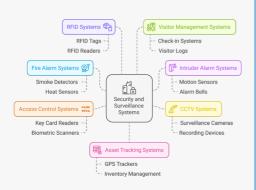

# Security & Surveillance Systems

Systems that ensure the safety and security of buildings and their occupants by detecting and preventing unauthorized access, monitoring activities, and managing assets.

### **Security & surveillance systems**