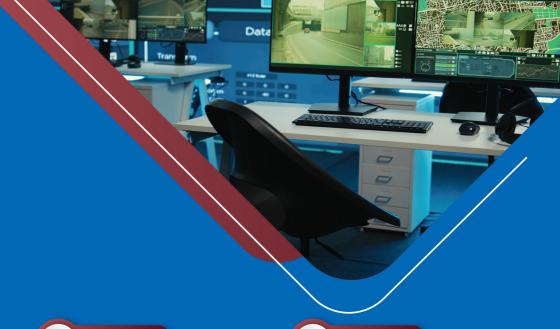

# Communication & Networking Systems

Systems that facilitate communication, data transmission, and networking within buildings, ensuring seamless connectivity and efficient information flow.