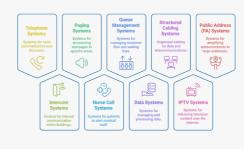

# Communication & Networking Systems

Systems that facilitate communication, data transmission, and networking within buildings, ensuring seamless connectivity and efficient information flow.

#### **Communication and Networking Systems**