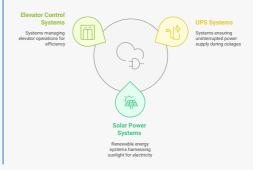

## Power & Utility Systems

Systems that manage and provide reliable power supply and control essential utilities within buildings, ensuring uninterrupted operation and efficient resource utilization.