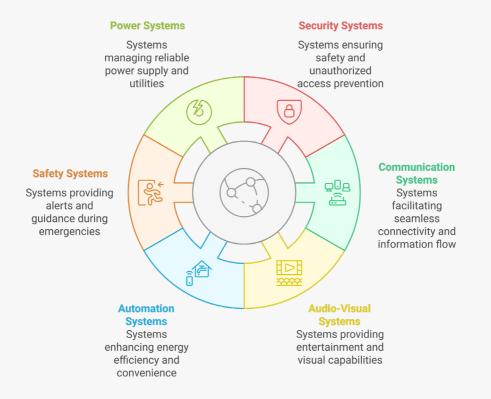

### Adaptability

Change is our friend! We roll with the punches and adapt to whatever the market throws at us, always ready for the next challenge.

Our IT & Low-current solutions include Security and Surveillance Systems, Audio-Visual Systems, Building and Home Automation Systems, Safety and Evacuation Systems, and Power and Utility Systems, all designed to enhance safety, efficiency, and functionality in buildings.

# Security & Surveillance Systems

Systems that ensure the safety and security of buildings and their occupants by detecting and preventing unauthorized access, monitoring activities, and managing assets.

# Communication & Networking Systems

Systems that facilitate communication, data transmission, and networking within buildings, ensuring seamless connectivity and efficient information flow.

## Audio-Visual Systems

Systems that provide entertainment, audio, and visual capabilities for presentations, meetings, conferences, and leisure activities within buildings.

### Safety & Evacuation Systems

Systems that ensure the safety and wellbeing of occupants by providing timely alerts and guidance during emergencies, as well as protecting infrastructure from hazards.

# Building & Home Automation Systems

Systems that automate and control various functions within buildings and homes, enhancing energy efficiency, comfort, and convenience.

## Power & Utility Systems

Systems that manage and provide reliable power supply and control essential utilities within buildings, ensuring uninterrupted operation and efficient resource utilization.