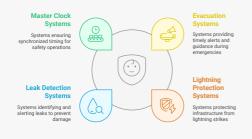

### Safety & Evacuation Systems

Systems that ensure the safety and wellbeing of occupants by providing timely alerts and guidance during emergencies, as well as protecting infrastructure from hazards.