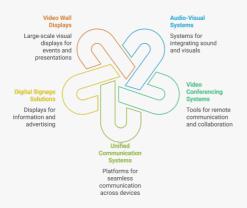

## Audio-Visual Systems

Systems that provide entertainment, audio, and visual capabilities for presentations, meetings, conferences, and leisure activities within buildings.